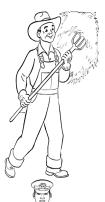

# Matching & Coloring

Match the employee to the tools used in his or her job, then color the picture.