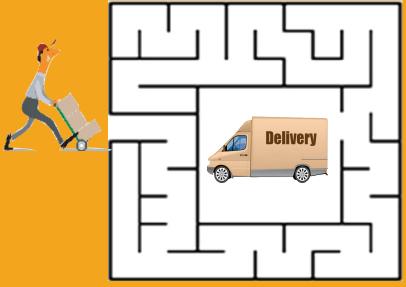

## 1<sup>st</sup> Grade Career Cluster Activity Sheet

Directions: Help the delivery man get the packages to the delivery truck.