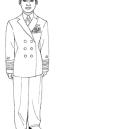

# Matching & Coloring

Match the employee to the tools used in his or her job, then color the picture.