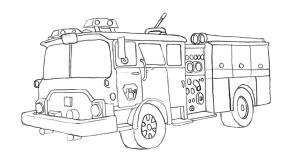

# Matching & Coloring

Match the employee to the tools used in his or her job, then color the picture.