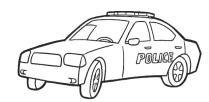

# Matching & Coloring

Match the employee to the tools used in his or her job, then color the picture.